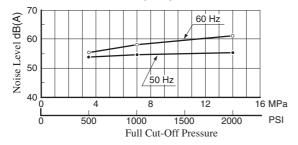

# Quiet-Low Vibration

Equipped with low-noise PAL pump and drain cooler. Also, low noise and vibration levels have been achieved by effectively arraying the components to control vibration.

Low Noise & Small Type Hydraulic Power Unit <YP Pack>

### Noise Level

- Model Number: YP16-C-2-2.2-22
- One metre (3.3 ft.) horizontally away from YP Pack