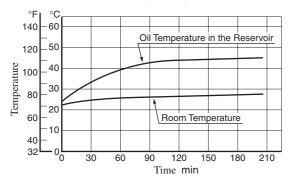

# Low Fluid Temperature Rise

Standard equipment, built-in drain cooler and radiator fins, reduce the fluid temperature rise ratio. Good solution for heat distortion.

#### Temperature Rise

- Model Number: YP16-B-1-2.2-20
- Frequency: 50 Hz
- Pressure: Full-cut off at 7 MPa (1020 PSI), Continuous