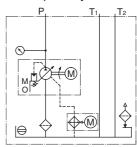

# Graphic Symbol



# Quiet-Low Vibration

Equipped with low-noise PAL pump and drain cooler. Also, low noise and vibration levels have been achieved by effectively arraying the components to control vibration.

Low Noise & Small Type Hydraulic Power Unit <YP Pack>

### Noise Level

- Model Number: YP16-C-2-2.2-22
- One metre (3.3 ft.) horizontally away from YP Pack



# Compact

YP pack is well designed to be compact by uprighting the PAL pump and reducing the reservoir size with added drain cooler. It saves floor space for installation.

# Low Fluid Temperature Rise

Standard equipment, built-in drain cooler and radiator fins, reduce the fluid temperature rise ratio. Good solution for heat distortion.

#### Temperature Rise

- Model Number: YP16-B-1-2.2-20
- Frequency: 50 Hz
- Pressure: Full-cut off at 7